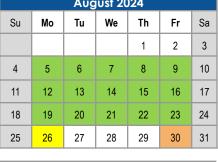

#### August 2024

#### Sun Mon Tue Wed Thur Fri Sat 2 3 9 5 6 7 8 10 11 13 14 15 16 17 18 19 20 21 22 23 24 25 26 27 28 29 30 31

#### 5 Student Days; 20 New Staff Days; 15 Returning Staff Days

5th: PAACS School Board Meeting

5th-9th: New Teacher Induction

12th-22nd: Staff Professional Development (Full Day)

23rd: Annual Back to School Party

26th: First Day of School for Grades 1-8

28th: First Day of Kindergarten

30th: 12pm Dismissal for Students / 1pm Dismissal for Staff