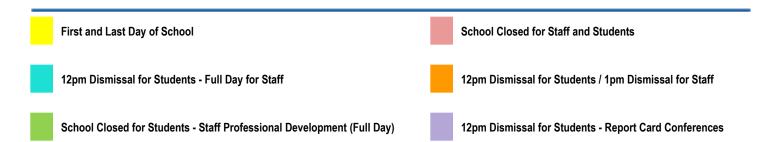

First and Last Day of School for Students

**School Closed for Students and Staff** 

School Closed for Students - Full Day for Staff

#### **EARLY DISMISSALS**

12pm Dismissal for Students - Full Day for Staff

12pm Dismissal for Students/1pm Dismissal for Staff

12pm Dismissal for Grades 6-8 - PSSA Exams